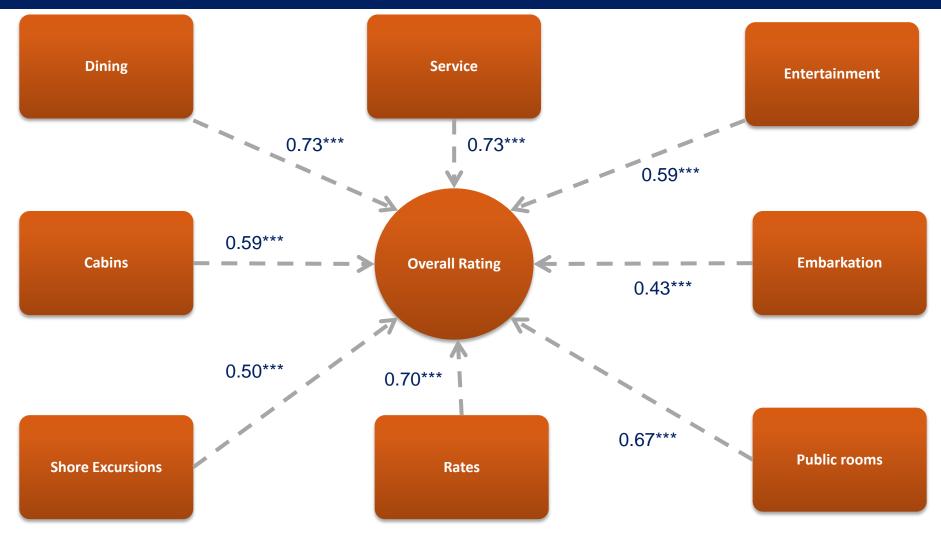

## Online Content Analysis – Data Mining Analysis

\*\*\* Correlation is significant at the 0.01 level. **N** = 17066. Source: CruiseCritic.com data set.