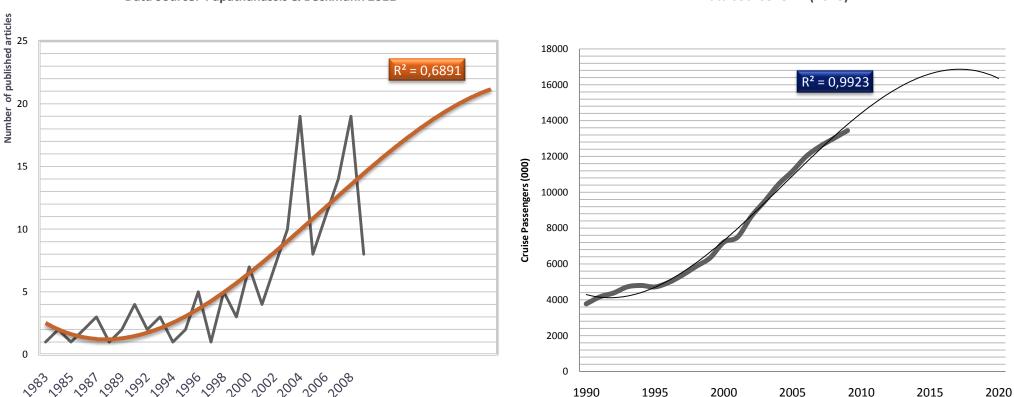

#### **Cruise Research** Following the Sector's Growth Trend

#### **Cubic Extrapolation of cruise-related** published articles

#### **Cubic extrapolation of CLIA members'** passenger numbers.

Data Source: Papathanassis & Beckmann 2011

Data source: CLIA (2010)

Number