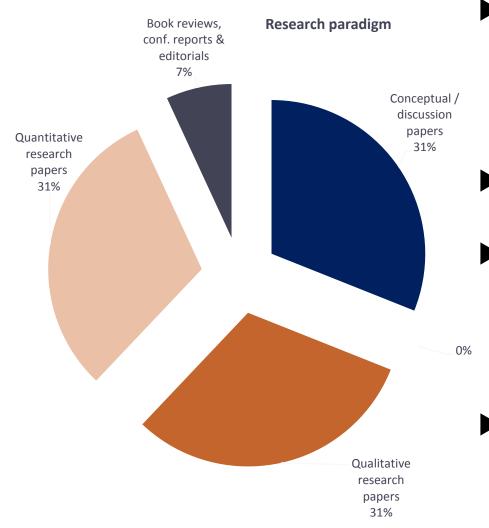

### Cruise Research Overview and Issues

- Purpose question:
  - Applied research (problem-oriented)?
  - Pure research (knowledge-oriented)?
  - Convenience research (researcheroriented)?
- Originality question:
  - Novel theories / hypotheses?
- Relevance question:
  - Improved understanding of cruise-related phenomena?
  - Impact on the development of the sector?
  - Educational impact?
- **Rigour question:** 
  - Transparency & replicability?
  - Contributions to the methodological toolkit?