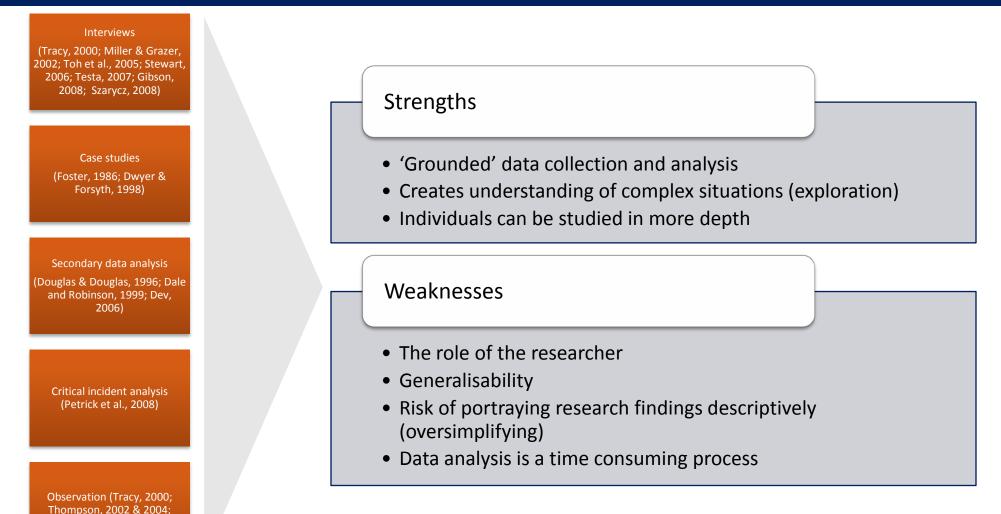

#### Qualitative Inquiry in the Cruise Industry Methods Applied, Strengths & Weaknesses

Jaakson, 2004)